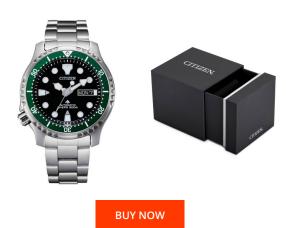

## Citizen men's watch NY0084-89EE Specifications

This document contains all the specifications for the Citizen Promaster Automatik NY0084-89EE men's watch. We at the DIALANDO® watch store offer a large selection of authentic watches from the best watch brands in the world.

https://www.dialando.si/

Lighting

Water resistant

| PRODUCT INFORMATION |                     |  |
|---------------------|---------------------|--|
| EAN                 | 4974374298201       |  |
| Gender              | Men                 |  |
| Brand               | Citizen             |  |
| Collection          | Promaster Automatik |  |
| Warranty [years]    | 2                   |  |

| PRODUCT EXECUTION |                                                 |
|-------------------|-------------------------------------------------|
| Display Type      | Analogue                                        |
| Movement type     | Automatic                                       |
| Movement Name     | Citizen / 8203                                  |
| Functions         | Date / Day of the week / Hour / Second / Minute |

| MEASURES                      |     |
|-------------------------------|-----|
| Case width [mm]               | 41  |
| Case thickness [mm]           | 12  |
| Lug width [mm]                | 20  |
| Max. wrist circumference [mm] | 200 |

| MATERIAL & COLOUR  |                                  |
|--------------------|----------------------------------|
| Strap Material     | Stainless steel                  |
| Strap Colour       | Silver                           |
| Case Material      | Stainless steel                  |
| Case Colour        | Silver                           |
| Case Surface       | Matted / Polished                |
| Colour of the dial | Black                            |
| Glass              | Mineral glass                    |
| DETAILS            |                                  |
| Bezel              | Left side / Rotatable            |
| Case Bottom        | Stainless steel bottom (screwed) |
| Clasp              | Folding clasp                    |