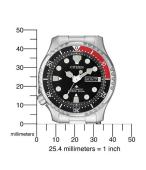

| MEASURES                      |     |
|-------------------------------|-----|
| Case width [mm]               | 42  |
| Case thickness [mm]           | 12  |
| Lug width [mm]                | 20  |
| Max. wrist circumference [mm] | 210 |