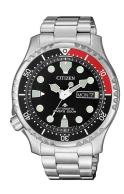

## Citizen men's watch NY0085-86E Specifications

BEISPIELBO

**BUY NOW** 

This document contains all the specifications for the Citizen Promaster NY0085-86E men's watch. We at the DIALANDO® watch store offer a large selection of authentic watches from the best watch brands in the world.

| MATERIAL & COLOUR  |                   |
|--------------------|-------------------|
| Strap Material     | Stainless steel   |
| Strap Colour       | Silver            |
| Case Material      | Stainless steel   |
| Case Colour        | Silver            |
| Case Surface       | Polished / Matted |
| Colour of the dial | Black             |
| Glass              | Mineral glass     |

| DETAILS         |                                   |
|-----------------|-----------------------------------|
| Bezel           | Left side / Rotatable             |
| Case Bottom     | Stainless steel bottom (screwed)  |
| Crown           | Screwed                           |
| Clasp           | Folding clasp                     |
| Lighting        | Luminous hands / Luminous indexes |
| Water resistant | 20 ATM                            |