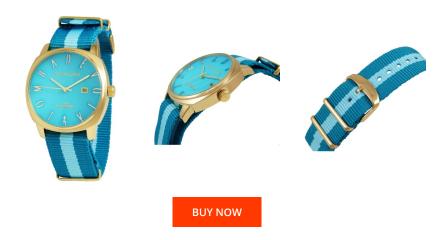

## Devota & Lomba men's watch DL008MSPBLBL- Specifications

This document contains all the specifications for the Devota & Lomba DL008MSPBLBL- men's watch. We at the DIALANDO® watch store offer a large selection of authentic watches from the best watch brands in the world.

| MATERIAL & COLOUR  |               |
|--------------------|---------------|
| Strap Material     | Nylon         |
| Strap Colour       | Blue          |
| Colour of the dial | Blue          |
| Glass              | Mineral glass |
| DETAILS            |               |
|                    |               |
| Clasp              | Buckle        |