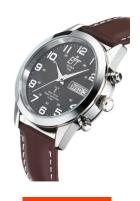

## ETT (Eco Tech Time) men's watch EGS-11251-22L Specifications

**BUY NOW** 

This document contains all the specifications for the ETT Eco Tech Time Gobi EGS-11251-22L men's watch. We at the DIALANDO® watch store offer a large selection of authentic watches from the best watch brands in the world.

| PRODUCT EXECUTION        |                                                                                                  |
|--------------------------|--------------------------------------------------------------------------------------------------|
| Display Type             | Analogue                                                                                         |
| Movement type            | Quartz (Solar)                                                                                   |
| Movement Name            | W335DD / DE) / Empfang des Signals DCF 77<br>(Mainflingen                                        |
| Functions                | Day of the week / Date / Hour / Second / Minute /<br>Radio controlled clock / Perpetual calendar |
|                          |                                                                                                  |
| MEASURES                 |                                                                                                  |
| MEASURES Case width [mm] | 40                                                                                               |
|                          | 40                                                                                               |
| Case width [mm]          |                                                                                                  |

| MATERIAL & COLOUR  |                   |
|--------------------|-------------------|
| Strap Material     | Real leather      |
| Strap Colour       | Brown             |
| Case Material      | Stainless steel   |
| Case Colour        | Silver            |
| Case Surface       | Polished / Matted |
| Colour of the dial | Brown             |
| Glass              | Mineral glass     |
|                    |                   |
| DETAILS            |                   |
| Bezel              | Fixed             |