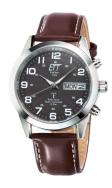

## ETT (Eco Tech Time) men's watch EGS-11251-22L Specifications

**BUY NOW** 

This document contains all the specifications for the ETT Eco Tech Time Gobi EGS-11251-22L men's watch. We at the DIALANDO® watch store offer a large selection of authentic watches from the best watch brands in the world.

| PRODUCT EXECUTION        |                                                                                                  |
|--------------------------|--------------------------------------------------------------------------------------------------|
| Display Type             | Analogue                                                                                         |
| Movement type            | Quartz (Solar)                                                                                   |
| Movement Name            | W335DD / DE) / Empfang des Signals DCF 77<br>(Mainflingen                                        |
| Functions                | Day of the week / Date / Hour / Second / Minute /<br>Radio controlled clock / Perpetual calendar |
|                          |                                                                                                  |
| MEASURES                 |                                                                                                  |
| MEASURES Case width [mm] | 40                                                                                               |
|                          | 40                                                                                               |
| Case width [mm]          |                                                                                                  |

| MATERIAL & COLOUR  |                   |
|--------------------|-------------------|
| Strap Material     | Real leather      |
| Strap Colour       | Brown             |
| Case Material      | Stainless steel   |
| Case Colour        | Silver            |
| Case Surface       | Polished / Matted |
| Colour of the dial | Brown             |
| Glass              | Mineral glass     |
|                    |                   |
| DETAILS            |                   |
| Bezel              | Fixed             |