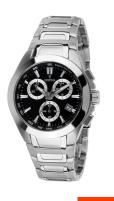

## Festina men's watch F16678/6 Specifications

**BUY NOW** 

This document contains all the specifications for the Festina Sport F16678/6 men's watch. We at the DIALANDO® watch store offer a large selection of authentic watches from the best watch brands in the world.

https://www.dialando.si/

| PRODUCT INFORMATION |               |
|---------------------|---------------|
| EAN                 | 8430622569418 |
| Gender              | Men           |
| Brand               | Festina       |
| Collection          | Sport         |
| Warranty [years]    | 2             |

| PRODUCT EXECUTION   |                                                          |
|---------------------|----------------------------------------------------------|
| Display Type        | Analogue                                                 |
| Movement type       | Quartz (Battery)                                         |
| Functions           | 24-Hour / Hour / Second / Minute / Date /<br>Chronograph |
| MEASURES            |                                                          |
| Case width [mm]     | 42                                                       |
| Case thickness [mm] | 12                                                       |

24

220

| MATERIAL & COLOUR  |                                  |
|--------------------|----------------------------------|
| Strap Material     | Stainless steel                  |
| Strap Colour       | Silver                           |
| Case Material      | Stainless steel                  |
| Case Colour        | Silver                           |
| Case Surface       | Polished / Matted                |
| Colour of the dial | Black                            |
| Glass              | Mineral glass                    |
|                    |                                  |
| DETAILS            |                                  |
| Bezel              | Fixed                            |
| Case Bottom        | Stainless steel bottom (pressed) |
| Clasp              | Folding clasp                    |
| Water resistant    | 5 ATM                            |