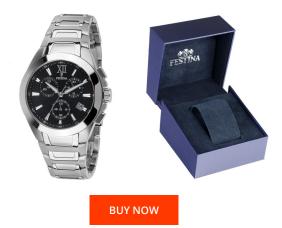

## **DIALANDO**<sup>®</sup>

Festina men's watch F16678/9 Specifications

This document contains all the specifications for the Festina Sport F16678/9 men's watch. We at the DIALANDO<sup>®</sup> watch store offer a large selection of authentic watches from the best watch brands in the world. https://www.dialando.si/

| PRODUCT INFORMATION |               |  |
|---------------------|---------------|--|
| EAN                 | 8430622712517 |  |
| Gender              | Men           |  |
| Brand               | Festina       |  |
| Collection          | Sport         |  |

| MATERIAL & COLOUR  |                                   |
|--------------------|-----------------------------------|
| Strap Material     | Stainless steel                   |
| Strap Colour       | Silver                            |
| Case Material      | Stainless steel                   |
| Case Colour        | Silver                            |
| Case Surface       | Matted / Polished                 |
| Colour of the dial | Black                             |
| Glass              | Mineral glass                     |
| DETAILS            |                                   |
| Bezel              | Fixed                             |
| Case Bottom        | Stainless steel bottom (pressed)  |
| Clasp              | Folding clasp                     |
| Lighting           | Luminous indexes / Luminous hands |
|                    |                                   |