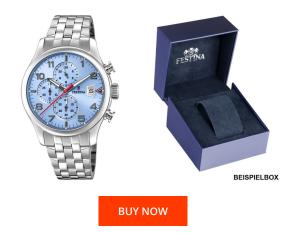

## **DIALANDO**<sup>®</sup>

Festina men's watch F20374/5 Specifications

This document contains all the specifications for the Festina Timeless F20374/5 men's watch. We at the DIALANDO<sup>®</sup> watch store offer a large selection of authentic watches from the best watch brands in the world. https://www.dialando.si/

| PRODUCT INFORMATION |       |
|---------------------|-------|
| FAN                 | 8/130 |

| EAN              | 8430622718182 |
|------------------|---------------|
| Gender           | Men           |
| Brand            | Festina       |
| Collection       | Timeless      |
| Warranty [years] | 2             |

| PRODUCT EXECUTION | TION                                        |  |
|-------------------|---------------------------------------------|--|
| Display Type      | Analogue                                    |  |
| Movement type     | Quartz (Battery)                            |  |
| Functions         | Date / Chronograph / Hour / Second / Minute |  |

| MATERIAL & COLOUR    |                                           |
|----------------------|-------------------------------------------|
| Strap Material       | Stainless steel                           |
| Strap Colour         | Silver                                    |
| Case Material        | Stainless steel                           |
| Case Colour          | Silver                                    |
| Case Surface         | Polished / Matted                         |
| Colour of the dial   | Blue                                      |
| Glass                | Mineral glass                             |
|                      |                                           |
| DETAILS              |                                           |
| DETAILS<br>Bezel     | Fixed                                     |
|                      | Fixed<br>Stainless steel bottom (screwed) |
| Bezel                |                                           |
| Bezel<br>Case Bottom | Stainless steel bottom (screwed)          |

## MEASURES

| Case width [mm]                  | 41  |
|----------------------------------|-----|
| Case thickness [mm]              | 12  |
| Lug width [mm]                   | 21  |
| Max. wrist<br>circumference [mm] | 220 |