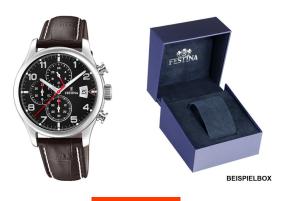

## Festina men's watch F20375/6 Specifications

**BUY NOW** 

This document contains all the specifications for the Festina Timeless F20375/6 men's watch. We at the DIALANDO® watch store offer a large selection of authentic watches from the best watch brands in the world.

| PRODUCT EXECUTION |                                             |
|-------------------|---------------------------------------------|
| Display Type      | Analogue                                    |
| Movement type     | Quartz (Battery)                            |
| Functions         | Hour / Second / Minute / Date / Chronograph |

| MEASURES                      |     |
|-------------------------------|-----|
| Case width [mm]               | 43  |
| Case thickness [mm]           | 12  |
| Lug width [mm]                | 21  |
| Max. wrist circumference [mm] | 220 |

| MATERIAL & COLOUR  |                                  |
|--------------------|----------------------------------|
| Strap Material     | Real leather                     |
| Strap Colour       | Brown                            |
| Case Material      | Stainless steel                  |
| Case Colour        | Silver                           |
| Case Surface       | Polished / Matted                |
| Colour of the dial | Black                            |
| Glass              | Mineral glass                    |
|                    |                                  |
| DETAILS            |                                  |
| Bezel              | Fixed                            |
| Case Bottom        | Stainless steel bottom (screwed) |

| DETAILS         |                                  |
|-----------------|----------------------------------|
| Bezel           | Fixed                            |
| Case Bottom     | Stainless steel bottom (screwed) |
| Clasp           | Pin buckle                       |
| Lighting        | Luminous hands                   |
| Water resistant | 10 ATM                           |