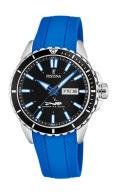

## Festina men's watch F20378/3 Specifications

**BUY NOW** 

This document contains all the specifications for the Festina Diver F20378/3 men's watch. We at the DIALANDO® watch store offer a large selection of authentic watches from the best watch brands in the world.

| MATERIAL & COLOUR  |                                  |
|--------------------|----------------------------------|
| Strap Material     | Silicone                         |
| Strap Colour       | Blue                             |
| Case Material      | Stainless steel                  |
| Case Colour        | Silver                           |
| Case Surface       | Polished / Matted                |
| Colour of the dial | Black                            |
| Glass              | Mineral glass                    |
| DETAILS            |                                  |
| Bezel              | Fixed                            |
| Case Bottom        | Stainless steel bottom (screwed) |

| DETAILS         |                                  |
|-----------------|----------------------------------|
| Bezel           | Fixed                            |
| Case Bottom     | Stainless steel bottom (screwed) |
| Crown           | Screwed                          |
| Clasp           | Pin buckle                       |
| Water resistant | 20 ATM                           |