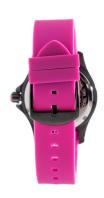

| MATERIAL & COLOUR  |               |
|--------------------|---------------|
| Strap Material     | Plastic       |
| Strap Colour       | Violet        |
| Colour of the dial | Black         |
| Glass              | Mineral glass |
| DETAILS            |               |
| Clasp              | Buckle        |
| Water resistant    | 10 ATM        |