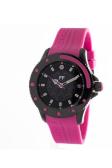

## Folli Follie men's watch WF1Y002ZDP Specifications

**BUY NOW** 

This document contains all the specifications for the Folli Follie WF1Y002ZDP men's watch. We at the DIALANDO® watch store offer a large selection of authentic watches from the best watch brands in the world.

| MATERIAL & COLOUR  |               |
|--------------------|---------------|
| Strap Material     | Plastic       |
| Strap Colour       | Violet        |
| Colour of the dial | Black         |
| Glass              | Mineral glass |
| DETAILS            |               |
| Clasp              | Buckle        |
| Water resistant    | 10 ATM        |