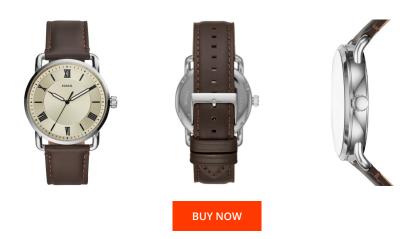

Water resistant

| PRODUCT INFORMATION |               |  |
|---------------------|---------------|--|
| EAN                 | 4013496877502 |  |
| Gender              | Men           |  |
| Brand               | Fossil        |  |
| Collection          | COPELAND 42MM |  |
| Warranty [years]    | 2             |  |

| MATERIAL & COLOUR  |                 |
|--------------------|-----------------|
| Strap Material     | Real leather    |
| Strap Colour       | Brown           |
| Case Material      | Stainless steel |
| Case Colour        | Silver          |
| Case Surface       | Polished        |
| Colour of the dial | Cream           |
| Glass              | Mineral glass   |
|                    |                 |
| DETAILS            |                 |
| Clasp              | Strap Buckle    |
|                    |                 |

5 ATM

| Display Type        | Analogue         |
|---------------------|------------------|
| Movement type       | Quartz (Battery) |
| Movement Name       | Y121F1           |
| MEASURES            |                  |
| Case width [mm]     | 42               |
| Case thickness [mm] | 9                |
| Lug width [mm]      | 22               |