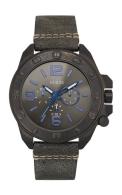

## Guess men's watch W0659G3 Specifications

**BUY NOW** 

This document contains all the specifications for the Guess W0659G3 men's watch. We at the DIALANDO® watch store offer a large selection of authentic watches from the best watch brands in the world.

https://www.dialando.si/

| PRODUCT INFORMATION | ı                |
|---------------------|------------------|
| EAN                 | 0091661453014    |
| Gender              | Men              |
| Warranty [years]    | 2                |
| PRODUCT EXECUTION   |                  |
| Display Type        | Analogue         |
| Movement type       | Quartz (Battery) |
| MEASURES            |                  |
| Case width [mm]     | 43               |

| MATERIAL & COLOUR  |               |
|--------------------|---------------|
| Strap Material     | Real leather  |
| Strap Colour       | Grey          |
| Colour of the dial | Grey          |
| Glass              | Mineral glass |
| DETAILS            |               |
| DETAILS            |               |
| Clasp              | Buckle        |