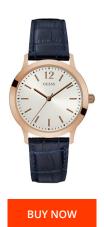

https://www.dialando.si/

| PRODUCT INFORMATION |                  |
|---------------------|------------------|
| EAN                 | 0091661471223    |
| Gender              | Men              |
| Warranty [years]    | 2                |
| PRODUCT EXECUTION   |                  |
| Display Type        | Analogue         |
| Movement type       | Quartz (Battery) |
| MEASURES            |                  |
| Case width [mm]     | 39               |

| Real leather                                           |
|--------------------------------------------------------|
| Blue                                                   |
| White                                                  |
| Mineral glass                                          |
|                                                        |
| Buckle                                                 |
| (Please ask customer service or see the closing cover) |
|                                                        |