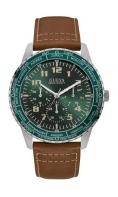

## Guess men's watch W1170G1 Specifications

**BUY NOW** 

This document contains all the specifications for the Guess W1170G1 men's watch. We at the DIALANDO® watch store offer a large selection of authentic watches from the best watch brands in the world.

| PRODUCT EXECUTION         |                                  |
|---------------------------|----------------------------------|
| Display Type              | Analogue                         |
| Movement type             | Quartz (Battery)                 |
| Functions                 | Day of the week / 24-Hour / Date |
|                           |                                  |
| MEASURES                  |                                  |
| MEASURES  Case width [mm] | 48                               |

| MATERIAL & COLOUR  |                   |
|--------------------|-------------------|
| Strap Material     | Real leather      |
| Strap Colour       | Brown             |
| Case Material      | Stainless steel   |
| Case Colour        | Silver            |
| Case Surface       | Polished / Matted |
| Colour of the dial | Green             |
| Glass              | Mineral glass     |
|                    |                   |
| DETAILS            |                   |
| Clasp              | Pin buckle        |
| Water resistant    | 10 ATM            |