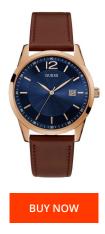

| MATERIAL & COLOUR  |                 |
|--------------------|-----------------|
| Strap Material     | Real leather    |
| Strap Colour       | Brown           |
| Case Material      | Stainless steel |
| Case Colour        | Rose gold       |
| Case Surface       | Polished        |
| Colour of the dial | Blue            |
| Glass              | Mineral glass   |
|                    |                 |
| DETAILS            |                 |
| Clasp              | Pin buckle      |
| Water resistant    | 5 ATM           |

| PRODUCT EXECUTION |                  |
|-------------------|------------------|
| Display Type      | Analogue         |
| Movement type     | Quartz (Battery) |
| Functions         | Date             |
| MEASURES          |                  |
| Case width [mm]   | 42               |