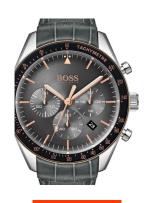

https://www.dialando.si/

| PRODUCT INFORMATION |                    |
|---------------------|--------------------|
| EAN                 | 7613272292627      |
| Gender              | Men                |
| Brand               | Hugo Boss          |
| Collection          | Trophy Chronograph |
| Warranty [years]    | 2                  |

| PRODUCT EXECUTION |                                                          |
|-------------------|----------------------------------------------------------|
| TRODUCT EXECUTION |                                                          |
| Display Type      | Analogue                                                 |
| Movement type     | Quartz (Battery)                                         |
| Functions         | Second / Minute / Date / Chronograph / 24-Hour /<br>Hour |

| MEASURES                      |     |
|-------------------------------|-----|
| Case width [mm]               | 44  |
| Case thickness [mm]           | 12  |
| Lug width [mm]                | 22  |
| Max. wrist circumference [mm] | 220 |

| MATERIAL & COLOUR  |                   |
|--------------------|-------------------|
| Strap Material     | Real leather      |
| Strap Colour       | Grey              |
| Case Material      | Stainless steel   |
| Case Colour        | Silver            |
| Case Surface       | Polished / Matted |
| Colour of the dial | Grey              |
| Glass              | Mineral glass     |
| DETAILS            |                   |

| DETAILS         |                                  |
|-----------------|----------------------------------|
| Bezel           | Fixed                            |
| Case Bottom     | Stainless steel bottom (screwed) |
| Clasp           | Pin buckle                       |
| Lighting        | Luminous hands                   |
| Water resistant | 5 ATM                            |