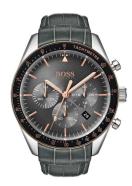

https://www.dialando.si/

| PRODUCT INFORMATION |                    |
|---------------------|--------------------|
| EAN                 | 7613272292627      |
| Gender              | Men                |
| Brand               | Hugo Boss          |
| Collection          | Trophy Chronograph |
| Warranty [years]    | 2                  |

| PRODUCT EXECUTION |                                                          |
|-------------------|----------------------------------------------------------|
| TRODUCT EXECUTION |                                                          |
| Display Type      | Analogue                                                 |
| Movement type     | Quartz (Battery)                                         |
| Functions         | Second / Minute / Date / Chronograph / 24-Hour /<br>Hour |

| MEASURES                      |     |
|-------------------------------|-----|
| Case width [mm]               | 44  |
| Case thickness [mm]           | 12  |
| Lug width [mm]                | 22  |
| Max. wrist circumference [mm] | 220 |

| MATERIAL & COLOUR  |                   |
|--------------------|-------------------|
| Strap Material     | Real leather      |
| Strap Colour       | Grey              |
| Case Material      | Stainless steel   |
| Case Colour        | Silver            |
| Case Surface       | Polished / Matted |
| Colour of the dial | Grey              |
| Glass              | Mineral glass     |
| DETAILS            |                   |

| DETAILS         |                                  |
|-----------------|----------------------------------|
| Bezel           | Fixed                            |
| Case Bottom     | Stainless steel bottom (screwed) |
| Clasp           | Pin buckle                       |
| Lighting        | Luminous hands                   |
| Water resistant | 5 ATM                            |