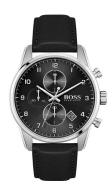

## Hugo Boss men's watch 1513782 Specifications

**BUY NOW** 

This document contains all the specifications for the Hugo Boss 1513782 men's watch. We at the <code>DIALANDO®</code> watch store offer a large selection of authentic watches from the best watch brands in the world.

| PRODUCT EXECUTION |                                             |
|-------------------|---------------------------------------------|
| Display Type      | Analogue                                    |
| Movement type     | Quartz (Battery)                            |
| Movement Name     | Vr33 / Seiko                                |
| Functions         | Chronograph / Second / Minute / Hour / Date |

| MEASURES            |    |
|---------------------|----|
| Case width [mm]     | 44 |
| Case thickness [mm] | 11 |

| MATERIAL & COLOUR  |                                  |
|--------------------|----------------------------------|
| Strap Material     | Calf leather                     |
| Strap Colour       | Black                            |
| Case Material      | Stainless steel                  |
| Case Colour        | Silver                           |
| Case Surface       | Matted / Polished                |
| Colour of the dial | Black                            |
| Glass              | Mineral glass / Hardened glass   |
| DETAILS            |                                  |
| Bezel              | Fixed                            |
| Case Bottom        | Stainless steel bottom / Pressed |