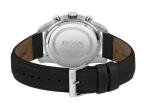

| MEASURES            |    |
|---------------------|----|
| Case width [mm]     | 44 |
| Case thickness [mm] | 11 |

| MATERIAL & COLOUR  |                                  |
|--------------------|----------------------------------|
| Strap Material     | Calf leather                     |
| Strap Colour       | Black                            |
| Case Material      | Stainless steel                  |
| Case Colour        | Silver                           |
| Case Surface       | Matted / Polished                |
| Colour of the dial | Black                            |
| Glass              | Mineral glass / Hardened glass   |
| DETAILS            |                                  |
| Bezel              | Fixed                            |
| Case Bottom        | Stainless steel bottom / Pressed |

| DETAILS         |                                  |
|-----------------|----------------------------------|
| Bezel           | Fixed                            |
| Case Bottom     | Stainless steel bottom / Pressed |
| Clasp           | Buckle                           |
| Lighting        | Luminous hands                   |
| Water resistant | 5 ATM                            |