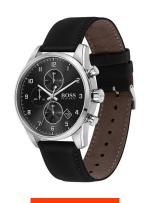

| MEASURES            |    |
|---------------------|----|
| Case width [mm]     | 44 |
| Case thickness [mm] | 11 |

| MATERIAL & COLOUR  |                                  |
|--------------------|----------------------------------|
| Strap Material     | Calf leather                     |
| Strap Colour       | Black                            |
| Case Material      | Stainless steel                  |
| Case Colour        | Silver                           |
| Case Surface       | Matted / Polished                |
| Colour of the dial | Black                            |
| Glass              | Mineral glass / Hardened glass   |
| DETAILS            |                                  |
| Bezel              | Fixed                            |
| Case Bottom        | Stainless steel bottom / Pressed |

| DETAILS         |                                  |
|-----------------|----------------------------------|
| Bezel           | Fixed                            |
| Case Bottom     | Stainless steel bottom / Pressed |
| Clasp           | Buckle                           |
| Lighting        | Luminous hands                   |
| Water resistant | 5 ATM                            |