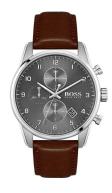

## Hugo Boss men's watch 1513787 Specifications

**BUY NOW** 

This document contains all the specifications for the Hugo Boss Skymaster 1513787 men's watch. We at the DIALANDO® watch store offer a large selection of authentic watches from the best watch brands in the world.

| PRODUCT EXECUTION |                                             |
|-------------------|---------------------------------------------|
| Display Type      | Analogue                                    |
| Movement type     | Quartz (Battery)                            |
| Movement Name     | Vr33 / Seiko                                |
| Functions         | Chronograph / Second / Minute / Hour / Date |

| MEASURES            |    |
|---------------------|----|
| Case width [mm]     | 44 |
| Case thickness [mm] | 11 |

| MATERIAL & COLOUR  |                                |
|--------------------|--------------------------------|
| Strap Material     | Calf leather                   |
| Strap Colour       | Brown                          |
| Case Material      | Stainless steel                |
| Case Colour        | Silver                         |
| Case Surface       | Matted / Polished              |
| Colour of the dial | Grey                           |
| Glass              | Mineral glass / Hardened glass |
| DETAILS            |                                |

| DETAILS         |                                  |
|-----------------|----------------------------------|
| Bezel           | Fixed                            |
| Case Bottom     | Stainless steel bottom / Pressed |
| Clasp           | Buckle                           |
| Lighting        | Luminous hands                   |
| Water resistant | 5 ATM                            |