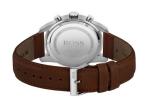

| MEASURES            |    |
|---------------------|----|
| Case width [mm]     | 44 |
| Case thickness [mm] | 11 |

| MATERIAL & COLOUR  |                                |
|--------------------|--------------------------------|
| Strap Material     | Calf leather                   |
| Strap Colour       | Brown                          |
| Case Material      | Stainless steel                |
| Case Colour        | Silver                         |
| Case Surface       | Matted / Polished              |
| Colour of the dial | Grey                           |
| Glass              | Mineral glass / Hardened glass |
| DETAILS            |                                |

| DETAILS         |                                  |
|-----------------|----------------------------------|
| Bezel           | Fixed                            |
| Case Bottom     | Stainless steel bottom / Pressed |
| Clasp           | Buckle                           |
| Lighting        | Luminous hands                   |
| Water resistant | 5 ATM                            |