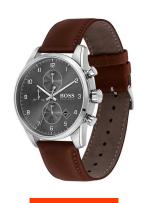

## Hugo Boss men's watch 1513787 Specifications

**BUY NOW** 

This document contains all the specifications for the Hugo Boss Skymaster 1513787 men's watch. We at the DIALANDO® watch store offer a large selection of authentic watches from the best watch brands in the world.

| PRODUCT EXECUTION |                                             |
|-------------------|---------------------------------------------|
| Display Type      | Analogue                                    |
| Movement type     | Quartz (Battery)                            |
| Movement Name     | Vr33 / Seiko                                |
| Functions         | Chronograph / Second / Minute / Hour / Date |

| MEASURES            |    |
|---------------------|----|
| Case width [mm]     | 44 |
| Case thickness [mm] | 11 |

| MATERIAL & COLOUR  |                                |
|--------------------|--------------------------------|
| Strap Material     | Calf leather                   |
| Strap Colour       | Brown                          |
| Case Material      | Stainless steel                |
| Case Colour        | Silver                         |
| Case Surface       | Matted / Polished              |
| Colour of the dial | Grey                           |
| Glass              | Mineral glass / Hardened glass |
| DETAILS            |                                |

| DETAILS         |                                  |
|-----------------|----------------------------------|
| Bezel           | Fixed                            |
| Case Bottom     | Stainless steel bottom / Pressed |
| Clasp           | Buckle                           |
| Lighting        | Luminous hands                   |
| Water resistant | 5 ATM                            |