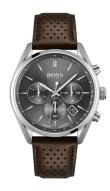

## Hugo Boss men's watch 1513815 Specifications

**BUY NOW** 

This document contains all the specifications for the Hugo Boss Champion Chronograph 1513815 men's watch. We at the DIALANDO® watch store offer a large selection of authentic watches from the best watch brands in the world. https://www.dialando.si/

| MATERIAL & COLOUR  |               |
|--------------------|---------------|
| Strap Material     | Real leather  |
| Strap Colour       | Brown         |
| Colour of the dial | Grey          |
| Glass              | Mineral glass |
|                    |               |
| DETAILS            |               |
| DETAILS<br>Clasp   | Buckle        |