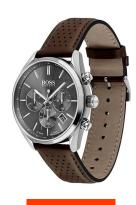

## Hugo Boss men's watch 1513815 Specifications

**BUY NOW** 

This document contains all the specifications for the Hugo Boss Champion Chronograph 1513815 men's watch. We at the DIALANDO® watch store offer a large selection of authentic watches from the best watch brands in the world. https://www.dialando.si/

| MATERIAL & COLOUR  |               |
|--------------------|---------------|
| Strap Material     | Real leather  |
| Strap Colour       | Brown         |
| Colour of the dial | Grey          |
| Glass              | Mineral glass |
|                    |               |
| DETAILS            |               |
| DETAILS<br>Clasp   | Buckle        |