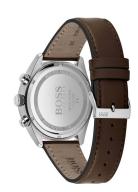

## Hugo Boss men's watch 1513815 Specifications

**BUY NOW** 

This document contains all the specifications for the Hugo Boss Champion Chronograph 1513815 men's watch. We at the DIALANDO® watch store offer a large selection of authentic watches from the best watch brands in the world. https://www.dialando.si/

| MATERIAL & COLOUR  |               |
|--------------------|---------------|
| Strap Material     | Real leather  |
| Strap Colour       | Brown         |
| Colour of the dial | Grey          |
| Glass              | Mineral glass |
|                    |               |
| DETAILS            |               |
| DETAILS<br>Clasp   | Buckle        |