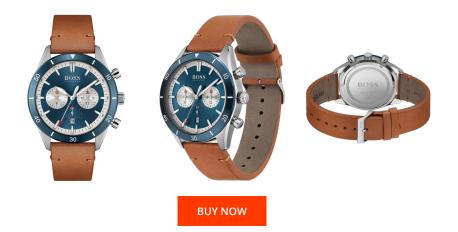

| MATERIAL & COLOUR  |                                             |
|--------------------|---------------------------------------------|
| Strap Material     | Calf leather                                |
| Strap Colour       | Brown                                       |
| Case Material      | Stainless steel                             |
| Case Colour        | Silver                                      |
| Case Surface       | Polished / Matted                           |
| Colour of the dial | Blue                                        |
| Glass              | Mineral glass / Hardened glass              |
| DETAILS            |                                             |
| Bezel              | Fixed                                       |
| Case Bottom        | Stainless steel bottom / Screwed            |
|                    |                                             |
| Clasp              | Buckle                                      |
| Clasp<br>Lighting  | Buckle<br>Luminous indexes / Luminous hands |

| PRODUCT EXECUTION |                                                   |
|-------------------|---------------------------------------------------|
| Display Type      | Analogue                                          |
| Movement type     | Quartz (Battery)                                  |
| Functions         | Date / 12-24 Hour format / Second / Minute / Hour |

## MEASURES

| Case width [mm]     | 44 |
|---------------------|----|
| Case thickness [mm] | 11 |