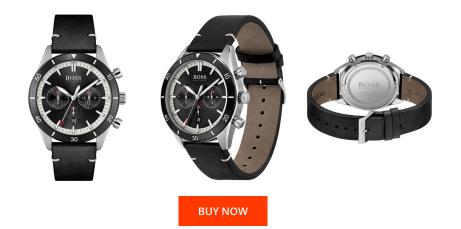

| PRODUCT INFORMATION |               |
|---------------------|---------------|
| EAN                 | 7613272427289 |
| Gender              | Men           |
| Warranty [years]    | 2             |

| MATERIAL & COLOUR       |                                           |
|-------------------------|-------------------------------------------|
| Strap Material          | Calf leather                              |
| Strap Colour            | Black                                     |
| Case Material           | Stainless steel                           |
| Case Colour             | Silver                                    |
| Case Surface            | Matted                                    |
| Colour of the dial      | Black                                     |
| Glass                   | Mineral glass / Hardened glass            |
|                         |                                           |
| DETAILS                 |                                           |
| <b>DETAILS</b><br>Bezel | Fixed                                     |
|                         | Fixed<br>Stainless steel bottom / Screwed |
| Bezel                   |                                           |
| Bezel<br>Case Bottom    | Stainless steel bottom / Screwed          |

| PRODUCT EXECUTION |                                                   |
|-------------------|---------------------------------------------------|
| Display Type      | Analogue                                          |
| Movement type     | Quartz (Battery)                                  |
| Functions         | Minute / Hour / Date / 12-24 Hour format / Second |

## MEASURES

| Case width [mm]     | 44 |
|---------------------|----|
| Case thickness [mm] | 11 |