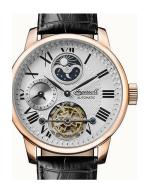

## Ingersoll men's watch 107402 Specifications

**BUY NOW** 

This document contains all the specifications for the Ingersoll The Riff Automatik I07402 men's watch. We at the DIALANDO® watch store offer a large selection of authentic watches from the best watch brands in the world. https://www.dialando.si/

| MATERIAL & COLOUR    |               |
|----------------------|---------------|
| Strap Material       | Real leather  |
| Strap Colour         | Black         |
| Colour of the dial   | Silver        |
| Glass                | Mineral glass |
|                      |               |
| DETAILS              |               |
| <b>DETAILS</b> Clasp | Buckle        |