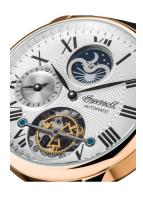

## Ingersoll men's watch 107402 Specifications

**BUY NOW** 

This document contains all the specifications for the Ingersoll The Riff Automatik I07402 men's watch. We at the DIALANDO® watch store offer a large selection of authentic watches from the best watch brands in the world. https://www.dialando.si/

| MATERIAL & COLOUR    |               |
|----------------------|---------------|
| Strap Material       | Real leather  |
| Strap Colour         | Black         |
| Colour of the dial   | Silver        |
| Glass                | Mineral glass |
|                      |               |
| DETAILS              |               |
| <b>DETAILS</b> Clasp | Buckle        |