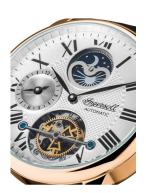

## Ingersoll men's watch 107402 Specifications

**BUY NOW** 

This document contains all the specifications for the Ingersoll The Riff Automatik I07402 men's watch. We at the DIALANDO® watch store offer a large selection of authentic watches from the best watch brands in the world. https://www.dialando.si/

| MATERIAL & COLOUR    |               |
|----------------------|---------------|
| Strap Material       | Real leather  |
| Strap Colour         | Black         |
| Colour of the dial   | Silver        |
| Glass                | Mineral glass |
|                      |               |
| DETAILS              |               |
| <b>DETAILS</b> Clasp | Buckle        |