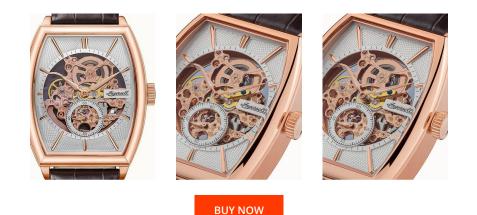

| PRODUCT INFORMATION |               |                   |                 |
|---------------------|---------------|-------------------|-----------------|
| PRODUCT INFORMATION |               | MATERIAL & COLOUR |                 |
| EAN                 | 5013348513342 | Strap Material    | Calf leather    |
| Gender              | Men           | Strap Colour      | Brown           |
| Warranty [years]    | 2             | Case Material     | Stainless steel |
|                     |               | Case Colour       | Rose gold       |
|                     |               |                   |                 |

| PRODUCT EXECUTION |                        |
|-------------------|------------------------|
| Display Type      | Analogue               |
| Movement type     | Automatic              |
| Functions         | Hour / Second / Minute |

| MATERIAL & COLOOK       |                                 |
|-------------------------|---------------------------------|
| Strap Material          | Calf leather                    |
| Strap Colour            | Brown                           |
| Case Material           | Stainless steel                 |
| Case Colour             | Rose gold                       |
| Case Surface            | Matted / Polished               |
| Colour of the dial      | Silver                          |
| Glass                   | Hardened glass / Mineral glass  |
|                         | 6                               |
| DETAILS                 |                                 |
| <b>DETAILS</b><br>Bezel | Fixed                           |
|                         |                                 |
| Bezel                   | Fixed                           |
| Bezel<br>Case Bottom    | Fixed<br>Screwed / Glass bottom |