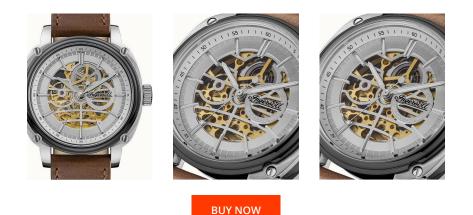

| PRODUCT INFORMATION |               |
|---------------------|---------------|
| EAN                 | 5013348513311 |
| Gender              | Men           |
| Warranty [years]    | 2             |

| MATERIAL & COLOUR       |                                 |
|-------------------------|---------------------------------|
| Strap Material          | Calf leather                    |
| Strap Colour            | Brown                           |
| Case Material           | Stainless steel                 |
| Case Colour             | Silver                          |
| Case Surface            | Polished / Matted               |
| Colour of the dial      | Silver                          |
| Glass                   | Mineral glass / Hardened glass  |
|                         |                                 |
| DETAILS                 |                                 |
| <b>DETAILS</b><br>Bezel | Fixed                           |
|                         | Fixed<br>Screwed / Glass bottom |
| Bezel                   |                                 |
| Bezel<br>Case Bottom    | Screwed / Glass bottom          |

## MEASURES

PRODUCT EXECUTION

Display Type

Functions

Movement type

| Case width [mm]     | 46 |  |
|---------------------|----|--|
| Case thickness [mm] | 15 |  |

Second / Minute / Hour

Analogue