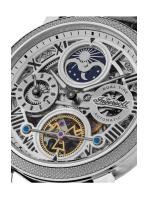

## Ingersoll men's watch I12401 Specifications

**BUY NOW** 

This document contains all the specifications for the Ingersoll The Row Dual Time Automatic I12401 men's watch. We at the DIALANDO® watch store offer a large selection of authentic watches from the best watch brands in the world.

| MATERIAL & COLOUR  |               |
|--------------------|---------------|
| Strap Material     | Real leather  |
| Strap Colour       | Black         |
| Colour of the dial | Silver        |
| Glass              | Mineral glass |
| DETAILS            |               |
| Clasp              | Buckle        |
| Water resistant    | 5 ATM         |