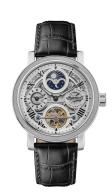

## Ingersoll men's watch I12401 Specifications

**BUY NOW** 

This document contains all the specifications for the Ingersoll The Row Dual Time Automatic I12401 men's watch. We at the DIALANDO® watch store offer a large selection of authentic watches from the best watch brands in the world.

| MATERIAL & COLOUR  |               |
|--------------------|---------------|
| Strap Material     | Real leather  |
| Strap Colour       | Black         |
| Colour of the dial | Silver        |
| Glass              | Mineral glass |
| DETAILS            |               |
| Clasp              | Buckle        |
| Water resistant    | 5 ATM         |