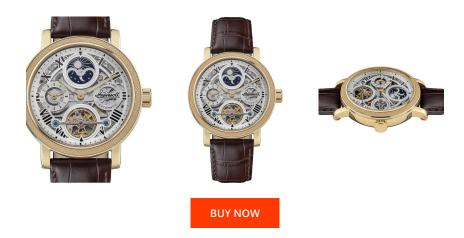

## Ingersoll men's watch I12402 Specifications

This document contains all the specifications for the Ingersoll The Row Dual Time Automatic I12402 men's watch. We at the DIALANDO® watch store offer a large selection of authentic watches from the best watch brands in the world.

| MATERIAL & COLOUR  |               |
|--------------------|---------------|
| Strap Material     | Real leather  |
| Strap Colour       | Brown         |
| Colour of the dial | Silver        |
| Glass              | Mineral glass |
| DETAILS            |               |
| Clasp              | Buckle        |
| Water resistant    | 5 ATM         |