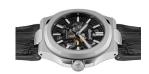

## Ingersoll men's watch I12502 Specifications

**BUY NOW** 

This document contains all the specifications for the Ingersoll The Catalina Automatic I12502 men's watch. We at the DIALANDO® watch store offer a large selection of authentic watches from the best watch brands in the world.

| MATERIAL & COLOUR    |               |
|----------------------|---------------|
| Strap Material       | Real leather  |
| Strap Colour         | Black         |
| Colour of the dial   | Black         |
| Glass                | Mineral glass |
|                      |               |
| DETAILS              |               |
| <b>DETAILS</b> Clasp | Buckle        |