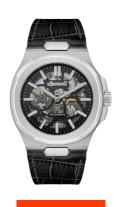

## Ingersoll men's watch I12502 Specifications

**BUY NOW** 

This document contains all the specifications for the Ingersoll The Catalina Automatic I12502 men's watch. We at the DIALANDO® watch store offer a large selection of authentic watches from the best watch brands in the world.

| MATERIAL & COLOUR    |               |
|----------------------|---------------|
| Strap Material       | Real leather  |
| Strap Colour         | Black         |
| Colour of the dial   | Black         |
| Glass                | Mineral glass |
|                      |               |
| DETAILS              |               |
| <b>DETAILS</b> Clasp | Buckle        |