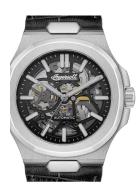

## Ingersoll men's watch I12502 Specifications

**BUY NOW** 

This document contains all the specifications for the Ingersoll The Catalina Automatic I12502 men's watch. We at the DIALANDO® watch store offer a large selection of authentic watches from the best watch brands in the world.

| MATERIAL & COLOUR    |               |
|----------------------|---------------|
| Strap Material       | Real leather  |
| Strap Colour         | Black         |
| Colour of the dial   | Black         |
| Glass                | Mineral glass |
|                      |               |
| DETAILS              |               |
| <b>DETAILS</b> Clasp | Buckle        |