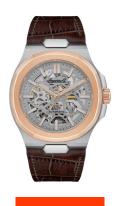

## Ingersoll men's watch I12503 Specifications

**BUY NOW** 

This document contains all the specifications for the Ingersoll The Catalina Automatic I12503 men's watch. We at the DIALANDO® watch store offer a large selection of authentic watches from the best watch brands in the world.

https://www.dialando.si/

| PRODUCT INFORMATIO              | V                     |
|---------------------------------|-----------------------|
| EAN                             | 5013348514202         |
| Gender                          | Men                   |
| Warranty [years]                | 2                     |
|                                 |                       |
| PRODUCT EXECUTION               |                       |
| PRODUCT EXECUTION  Display Type | Analogue              |
|                                 | Analogue<br>Automatic |
| Display Type                    |                       |

| MATERIAL & COLOUR  |                 |
|--------------------|-----------------|
| Strap Material     | Real leather    |
| Strap Colour       | Brown           |
| Colour of the dial | Silver          |
| Glass              | Minoral glass   |
| Glass              | Mineral glass   |
| DETAILS            | willer at glass |
|                    | Buckle          |