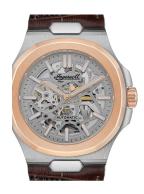

## Ingersoll men's watch I12503 Specifications

**BUY NOW** 

This document contains all the specifications for the Ingersoll The Catalina Automatic I12503 men's watch. We at the DIALANDO® watch store offer a large selection of authentic watches from the best watch brands in the world.

https://www.dialando.si/

| PRODUCT INFORMATIO              | V                     |
|---------------------------------|-----------------------|
| EAN                             | 5013348514202         |
| Gender                          | Men                   |
| Warranty [years]                | 2                     |
|                                 |                       |
| PRODUCT EXECUTION               |                       |
| PRODUCT EXECUTION  Display Type | Analogue              |
|                                 | Analogue<br>Automatic |
| Display Type                    |                       |

| MATERIAL & COLOUR  |                 |
|--------------------|-----------------|
| Strap Material     | Real leather    |
| Strap Colour       | Brown           |
| Colour of the dial | Silver          |
| Glass              | Minoral glass   |
| Glass              | Mineral glass   |
| DETAILS            | willer at glass |
|                    | Buckle          |