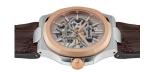

## Ingersoll men's watch I12503 Specifications

**BUY NOW** 

This document contains all the specifications for the Ingersoll The Catalina Automatic I12503 men's watch. We at the DIALANDO® watch store offer a large selection of authentic watches from the best watch brands in the world.

https://www.dialando.si/

| PRODUCT INFORMATIO              | V                     |
|---------------------------------|-----------------------|
| EAN                             | 5013348514202         |
| Gender                          | Men                   |
| Warranty [years]                | 2                     |
|                                 |                       |
| PRODUCT EXECUTION               |                       |
| PRODUCT EXECUTION  Display Type | Analogue              |
|                                 | Analogue<br>Automatic |
| Display Type                    |                       |

| MATERIAL & COLOUR  |                 |
|--------------------|-----------------|
| Strap Material     | Real leather    |
| Strap Colour       | Brown           |
| Colour of the dial | Silver          |
| Glass              | Minoral glass   |
| Glass              | Mineral glass   |
| DETAILS            | willer at glass |
|                    | Buckle          |