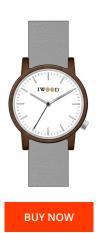

## Iwood men's watch IW18444001 Specifications

This document contains all the specifications for the Iwood IW18444001 men's watch. We at the DIALANDO® watch store offer a large selection of authentic watches from the best watch brands in the world.

| MATERIAL & COLOUR  |               |
|--------------------|---------------|
| Strap Material     | Real leather  |
| Strap Colour       | Grey          |
| Case Material      | Wood          |
| Case Colour        | Brown         |
| Colour of the dial | White         |
| Glass              | Mineral glass |
| DETAILS            |               |
| Clasp              | Pin buckle    |