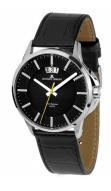

## Jacques Lemans men's watch 1-1540A Specifications

**BUY NOW** 

This document contains all the specifications for the Jacques Lemans Sydney 1-1540A men's watch. We at the DIALANDO® watch store offer a large selection of authentic watches from the best watch brands in the world.

https://www.dialando.si/

| PRODUCT INFORMATION |                |  |
|---------------------|----------------|--|
| EAN                 | 4040662098317  |  |
| Gender              | Men            |  |
| Brand               | Jacques Lemans |  |
| Collection          | Sydney         |  |
| Warranty [years]    | 2              |  |

| PRODUCT EXECUTION |                               |
|-------------------|-------------------------------|
| Display Type      | Analogue                      |
| Movement type     | Quartz (Battery)              |
| Functions         | Hour / Second / Minute / Date |

| MEASURES                      |     |
|-------------------------------|-----|
| Case width [mm]               | 42  |
| Case thickness [mm]           | 9   |
| Lug width [mm]                | 22  |
| Max. wrist circumference [mm] | 210 |

| MATERIAL & COLOUR  |                   |
|--------------------|-------------------|
| Strap Material     | Real leather      |
| Strap Colour       | Black             |
| Case Material      | Stainless steel   |
| Case Colour        | Silver            |
| Case Surface       | Polished / Matted |
| Colour of the dial | Black             |
| Glass              | Mineral glass     |
| DETAILS            |                   |

| DETAILS         |                                   |
|-----------------|-----------------------------------|
| Bezel           | Fixed                             |
| Case Bottom     | Stainless steel bottom (screwed)  |
| Clasp           | Pin buckle                        |
| Lighting        | Luminous hands / Luminous indexes |
| Water resistant | 10 ATM                            |