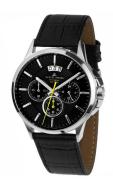

## Jacques Lemans men's watch 1-1542A Specifications

**BUY NOW** 

This document contains all the specifications for the Jacques Lemans Sydney 1-1542A men's watch. We at the DIALANDO® watch store offer a large selection of authentic watches from the best watch brands in the world.

| PRODUCT EXECUTION |                                                          |
|-------------------|----------------------------------------------------------|
| Display Type      | Analogue                                                 |
| Movement type     | Quartz (Battery)                                         |
| Functions         | Minute / Date / Chronograph / 24-Hour / Hour /<br>Second |

| MEASURES                      |     |
|-------------------------------|-----|
| Case width [mm]               | 42  |
| Case thickness [mm]           | 11  |
| Lug width [mm]                | 22  |
| Max. wrist circumference [mm] | 210 |

| MATERIAL & COLOUR  |                   |
|--------------------|-------------------|
| Strap Material     | Real leather      |
| Strap Colour       | Black             |
| Case Material      | Stainless steel   |
| Case Colour        | Silver            |
| Case Surface       | Polished / Matted |
| Colour of the dial | Black             |
| Glass              | Mineral glass     |
|                    |                   |
| DETAILS            |                   |
| Bezel              | Fixed             |

| DETAILS         |                                   |
|-----------------|-----------------------------------|
| Bezel           | Fixed                             |
| Case Bottom     | Stainless steel bottom (screwed)  |
| Clasp           | Pin buckle                        |
| Lighting        | Luminous hands / Luminous indexes |
| Water resistant | 10 ATM                            |