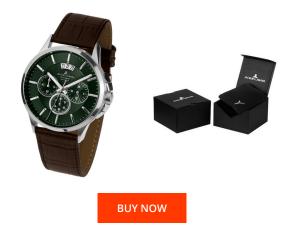

## Jacques Lemans men's watch 1-15420 Specifications

This document contains all the specifications for the Jacques Lemans Sydney 1-1542O men's watch. We at the DIALANDO<sup>®</sup> watch store offer a large selection of authentic watches from the best watch brands in the world. https://www.dialando.si/

| MATERIAL & COLOUR  |                                   |
|--------------------|-----------------------------------|
| Strap Material     | Real leather                      |
| Strap Colour       | Brown                             |
| Case Material      | Stainless steel                   |
| Case Colour        | Silver                            |
| Case Surface       | Polished / Matted                 |
| Colour of the dial | Green                             |
| Glass              | Mineral glass                     |
| DETAILS            |                                   |
| Bezel              | Fixed                             |
| Case Bottom        | Stainless steel bottom (screwed)  |
| Clasp              | Pin buckle                        |
| Lighting           | Luminous hands / Luminous indexes |
| Water resistant    | 10 ATM                            |