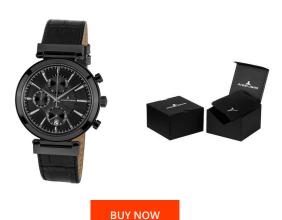

## Jacques Lemans men's watch 1-1699C Specifications

This document contains all the specifications for the Jacques Lemans Verona 1-1699C men's watch. We at the DIALANDO® watch store offer a large selection of authentic watches from the best watch brands in the world.

| PRODUCT EXECUTION |                                             |
|-------------------|---------------------------------------------|
| Display Type      | Analogue                                    |
| Movement type     | Quartz (Battery)                            |
| Functions         | Hour / Second / Minute / Date / Chronograph |

| MATERIAL & COLOUR  |                                  |
|--------------------|----------------------------------|
| Strap Material     | Stainless steel                  |
| Strap Colour       | Black                            |
| Case Material      | Stainless steel                  |
| Case Colour        | Black                            |
| Case Surface       | Matted                           |
| Colour of the dial | Black                            |
| Glass              | Mineral glass                    |
| DETAILS            |                                  |
| Bezel              | Fixed                            |
| Case Bottom        | Stainless steel bottom (pressed) |