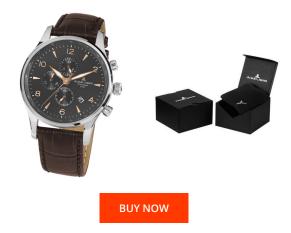

## Jacques Lemans men's watch 1-1844ZK Specifications

This document contains all the specifications for the Jacques Lemans London 1-1844ZK men's watch. We at the DIALANDO<sup>®</sup> watch store offer a large selection of authentic watches from the best watch brands in the world. https://www.dialando.si/