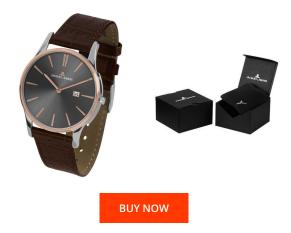

## Jacques Lemans men's watch 1-1936E Specifications

This document contains all the specifications for the Jacques Lemans London 1-1936E men's watch. We at the DIALANDO<sup>®</sup> watch store offer a large selection of authentic watches from the best watch brands in the world. https://www.dialando.si/

| MATERIAL & COLOUR  |                                           |
|--------------------|-------------------------------------------|
| Strap Material     | Real leather                              |
| Strap Colour       | Brown                                     |
| Case Material      | Stainless steel                           |
| Case Colour        | Silver                                    |
| Case Surface       | Polished                                  |
| Colour of the dial | Brown                                     |
| Glass              | Mineral glass                             |
|                    |                                           |
|                    |                                           |
| DETAILS            |                                           |
| DETAILS<br>Bezel   | Fixed                                     |
|                    | Fixed<br>Stainless steel bottom (pressed) |
| Bezel              |                                           |