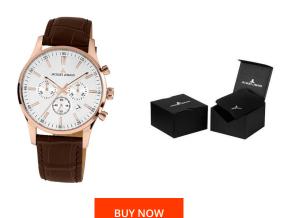

| PRODUCT INFORMATION |                     |  |
|---------------------|---------------------|--|
| EAN                 | 4040662138952       |  |
| Gender              | Men                 |  |
| Brand               | Jacques Lemans      |  |
| Collection          | London Chrono 42 mm |  |
| Warranty [years]    | 2                   |  |

| PRODUCT EXECUTION |                                             |
|-------------------|---------------------------------------------|
| Display Type      | Analogue                                    |
| Movement type     | Quartz (Battery)                            |
| Movement Name     | Miyota                                      |
| Functions         | Date / Chronograph / Hour / Second / Minute |

| MEASURES                      |     |
|-------------------------------|-----|
| Case width [mm]               | 42  |
| Case thickness [mm]           | 10  |
| Lug width [mm]                | 22  |
| Max. wrist circumference [mm] | 215 |

| MATERIAL & COLOUR  |                 |
|--------------------|-----------------|
| Strap Material     | Real leather    |
| Strap Colour       | Brown           |
| Case Material      | Stainless steel |
| Case Colour        | Rose gold       |
| Case Surface       | Polished        |
| Colour of the dial | Silver          |
| Glass              | Mineral glass   |
|                    |                 |
|                    |                 |

| DETAILS         |                                   |
|-----------------|-----------------------------------|
| Bezel           | Fixed                             |
| Case Bottom     | Stainless steel bottom (screwed)  |
| Clasp           | Pin buckle                        |
| Lighting        | Luminous hands / Luminous indexes |
| Water resistant | 10 ATM                            |