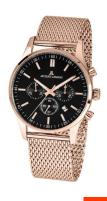

## Jacques Lemans men's watch 1-2025I Specifications

**BUY NOW** 

This document contains all the specifications for the Jacques Lemans London Chrono 1-2025I men's watch. We at the DIALANDO® watch store offer a large selection of authentic watches from the best watch brands in the world. https://www.dialando.si/

| PRODUCT INFORMATION |                     |
|---------------------|---------------------|
| EAN                 | 4040662138990       |
| Gender              | Men                 |
| Brand               | Jacques Lemans      |
| Collection          | London Chrono 42 mm |
| Warranty [vears]    | 2                   |

| PRODUCT EXECUTION |                                             |
|-------------------|---------------------------------------------|
| Display Type      | Analogue                                    |
| Movement type     | Quartz (Battery)                            |
| Movement Name     | Miyota                                      |
| Functions         | Hour / Second / Minute / Date / Chronograph |

| MEASURES                      |     |
|-------------------------------|-----|
| Case width [mm]               | 42  |
| Case thickness [mm]           | 10  |
| Lug width [mm]                | 22  |
| Max. wrist circumference [mm] | 225 |

| MATERIAL & COLOUR  |                 |
|--------------------|-----------------|
| Strap Material     | Stainless steel |
| Strap Colour       | Rose gold       |
| Case Material      | Stainless steel |
| Case Colour        | Rose gold       |
| Case Surface       | Polished        |
| Colour of the dial | Black           |
| Glass              | Mineral glass   |
|                    |                 |
|                    |                 |

| DETAILS         |                                   |
|-----------------|-----------------------------------|
| Bezel           | Fixed                             |
| Case Bottom     | Stainless steel bottom (screwed)  |
| Clasp           | Clip clasp                        |
| Lighting        | Luminous hands / Luminous indexes |
| Water resistant | 10 ATM                            |