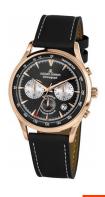

## Jacques Lemans men's watch 1-2068E Specifications

**BUY NOW** 

This document contains all the specifications for the Jacques Lemans Retro Classic 1-2068E men's watch. We at the DIALANDO® watch store offer a large selection of authentic watches from the best watch brands in the world.

| PRODUCT EXECUTION |                                             |
|-------------------|---------------------------------------------|
| Display Type      | Analogue                                    |
| Movement type     | Quartz (Battery)                            |
| Functions         | Hour / Second / Minute / Date / Chronograph |

| MEASURES                      |     |
|-------------------------------|-----|
| Case width [mm]               | 41  |
| Case thickness [mm]           | 14  |
| Lug width [mm]                | 20  |
| Max. wrist circumference [mm] | 220 |

| MATERIAL & COLOUR  |                                  |
|--------------------|----------------------------------|
| Strap Material     | Real leather                     |
| Strap Colour       | Black                            |
| Case Material      | Stainless steel                  |
| Case Colour        | Rose gold                        |
| Case Surface       | Polished / Matted                |
| Colour of the dial | Black                            |
| Glass              | Mineral glass                    |
|                    |                                  |
| DETAILS            |                                  |
| Bezel              | Fixed                            |
| Case Bottom        | Stainless steel bottom (pressed) |