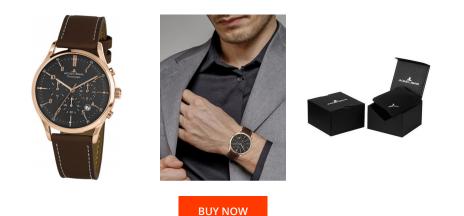

## Jacques Lemans men's watch 1-2068Q Specifications

This document contains all the specifications for the Jacques Lemans Retro Classic 1-2068Q men's watch. We at the DIALANDO<sup>®</sup> watch store offer a large selection of authentic watches from the best watch brands in the world. https://www.dialando.si/

| PRODUCT INFORMATION |                |  |
|---------------------|----------------|--|
| EAN                 | 4040662156789  |  |
| Gender              | Men            |  |
| Brand               | Jacques Lemans |  |
| Collection          | Retro Classic  |  |
| Warranty [years]    | 2              |  |

| PRODUCT EXECUTION |                                             |
|-------------------|---------------------------------------------|
| Display Type      | Analogue                                    |
| Movement type     | Quartz (Battery)                            |
| Functions         | Minute / Date / Chronograph / Hour / Second |

| MATERIAL & COLOUR    |                                                |
|----------------------|------------------------------------------------|
| Strap Material       | Real leather                                   |
| Strap Colour         | Brown                                          |
| Case Material        | Stainless steel                                |
| Case Colour          | Rose gold                                      |
| Case Surface         | Matted / Polished                              |
| Colour of the dial   | Grey                                           |
| Glass                | Mineral glass                                  |
| DETAILS              |                                                |
| Bezel                | Fixed                                          |
|                      |                                                |
| Case Bottom          | Stainless steel bottom (pressed)               |
| Case Bottom<br>Clasp | Stainless steel bottom (pressed)<br>Pin buckle |
|                      |                                                |