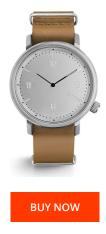

## **DIALANDO**<sup>®</sup>

Komono men's watch KOM-W1946 Specifications

This document contains all the specifications for the Komono KOM-W1946 men's watch. We at the DIALANDO<sup>®</sup> watch store offer a large selection of authentic watches from the best watch brands in the world. https://www.dialando.si/

| PRODUCT INFORMATION |                  | MATERIAL & COLOUR  |               |
|---------------------|------------------|--------------------|---------------|
| EAN                 | 5420074322122    | Strap Material     | Real leather  |
| Gender              | Men              | Strap Colour       | Beige         |
| Warranty [years]    | 2                | Colour of the dial | Grey          |
|                     |                  | Glass              | Mineral glass |
|                     |                  |                    |               |
| PRODUCT EXECUTION   |                  | DETAILS            |               |
| Display Type        | Analogue         | Clasp              | Buckle        |
| Movement type       | Quartz (Battery) | Water resistant    | 3 ATM         |
|                     |                  |                    |               |
| MEASURES            |                  |                    |               |
| Case width [mm]     | 45               |                    |               |
|                     |                  |                    |               |