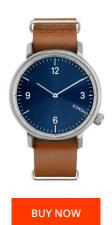

## Komono men's watch KOM-W1947 Specifications

This document contains all the specifications for the Komono KOM-W1947 men's watch. We at the DIALANDO® watch store offer a large selection of authentic watches from the best watch brands in the world.

| MATERIAL & COLOUR  |               |
|--------------------|---------------|
| Strap Material     | Real leather  |
| Strap Colour       | Brown         |
| Colour of the dial | Blue          |
| Glass              | Mineral glass |
|                    |               |
| DETAILS            |               |
| DETAILS Clasp      | Buckle        |