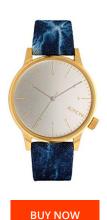

https://www.dialando.si/

| PRODUCT INFORMATION             |                              |  |
|---------------------------------|------------------------------|--|
| EAN                             | 5420074308683                |  |
| Gender                          | Men                          |  |
| Warranty [years]                | 2                            |  |
|                                 |                              |  |
| PRODUCT EXECUTION               |                              |  |
| PRODUCT EXECUTION  Display Type | Analogue                     |  |
|                                 | Analogue<br>Quartz (Battery) |  |
| Display Type                    |                              |  |

| MATERIAL & COLOUR    |               |
|----------------------|---------------|
| Strap Material       | Textile       |
| Strap Colour         | Blue          |
| Colour of the dial   | Silver        |
| Glass                | Mineral glass |
|                      |               |
| DETAILS              |               |
| <b>DETAILS</b> Clasp | Buckle        |