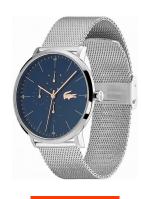

## Lacoste men's watch 2011024 Specifications

**BUY NOW** 

This document contains all the specifications for the Lacoste Moon 2011024 men's watch. We at the DIALANDO® watch store offer a large selection of authentic watches from the best watch brands in the world. https://www.dialando.si/

| MEASURES            |    |  |  |  |
|---------------------|----|--|--|--|
| Case width [mm]     | 40 |  |  |  |
| Case thickness [mm] | 8  |  |  |  |

| MATERIAL & COLOUR  |                                      |
|--------------------|--------------------------------------|
| Strap Material     | Stainless steel                      |
| Strap Colour       | Silver                               |
| Case Material      | Stainless steel                      |
| Case Colour        | Silver                               |
| Case Surface       | Polished / Matted                    |
| Colour of the dial | Blue                                 |
|                    |                                      |
| Glass              | Mineral glass / Hardened glass       |
| Glass              | Mineral glass / Hardened glass       |
|                    | Mineral glass / Hardened glass Fixed |
| DETAILS            |                                      |
| DETAILS Bezel      | Fixed                                |