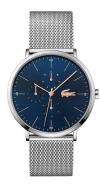

## Lacoste men's watch 2011024 Specifications

**BUY NOW** 

This document contains all the specifications for the Lacoste Moon 2011024 men's watch. We at the DIALANDO® watch store offer a large selection of authentic watches from the best watch brands in the world. https://www.dialando.si/

| MEASURES            |    |  |  |  |
|---------------------|----|--|--|--|
| Case width [mm]     | 40 |  |  |  |
| Case thickness [mm] | 8  |  |  |  |

| MATERIAL & COLOUR  |                                      |
|--------------------|--------------------------------------|
| Strap Material     | Stainless steel                      |
| Strap Colour       | Silver                               |
| Case Material      | Stainless steel                      |
| Case Colour        | Silver                               |
| Case Surface       | Polished / Matted                    |
| Colour of the dial | Blue                                 |
|                    |                                      |
| Glass              | Mineral glass / Hardened glass       |
| Glass              | Mineral glass / Hardened glass       |
|                    | Mineral glass / Hardened glass Fixed |
| DETAILS            |                                      |
| DETAILS Bezel      | Fixed                                |