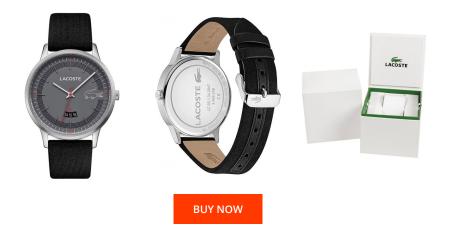

| PRODUCT INFORMATION |               |  | MATERIAL & COLOUR  |                                |
|---------------------|---------------|--|--------------------|--------------------------------|
| EAN                 | 7613272348256 |  | Strap Material     | Calf leather                   |
| Gender              | Men           |  | Strap Colour       | Black                          |
| Warranty [years]    | 2             |  | Case Material      | Stainless steel                |
|                     |               |  | Case Colour        | Silver                         |
|                     |               |  | Case Surface       | Polished / Matted              |
|                     |               |  | Colour of the dial | Black                          |
|                     |               |  | Glass              | Mineral glass / Hardened glass |
|                     |               |  |                    |                                |
|                     |               |  |                    |                                |

| PRODUCT EXECUTION |                               |  |  |  |
|-------------------|-------------------------------|--|--|--|
| Display Type      | Analogue                      |  |  |  |
| Movement type     | Quartz (Battery)              |  |  |  |
| Functions         | Second / Minute / Hour / Date |  |  |  |

| DETAILS         |                                  |
|-----------------|----------------------------------|
| Bezel           | Fixed                            |
| Case Bottom     | Stainless steel bottom / Pressed |
| Clasp           | Buckle                           |
| Water resistant | 5 ATM                            |

## MEASURES

| Case width [mm]     | 41 |
|---------------------|----|
| Case thickness [mm] | 9  |