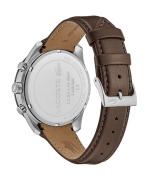

| MATERIAL & COLOUR  |                                  |
|--------------------|----------------------------------|
| Strap Material     | Calf leather                     |
| Strap Colour       | Brown                            |
| Case Material      | Stainless steel                  |
| Case Colour        | Silver                           |
| Case Surface       | Polished / Matted                |
| Colour of the dial | Blue                             |
| Glass              | Mineral glass / Hardened glass   |
| DETAILS            |                                  |
| Bezel              | Fixed                            |
| Case Bottom        | Screwed / Stainless steel bottom |
| Clasp              | Buckle                           |
|                    |                                  |