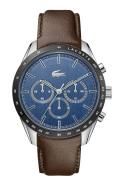

## Lacoste men's watch 2011093 Specifications

**BUY NOW** 

This document contains all the specifications for the Lacoste Boston Chronograph 2011093 men's watch. We at the DIALANDO® watch store offer a large selection of authentic watches from the best watch brands in the world.

| MATERIAL & COLOUR  |                                  |
|--------------------|----------------------------------|
| Strap Material     | Calf leather                     |
| Strap Colour       | Brown                            |
| Case Material      | Stainless steel                  |
| Case Colour        | Silver                           |
| Case Surface       | Polished / Matted                |
| Colour of the dial | Blue                             |
| Glass              | Mineral glass / Hardened glass   |
| DETAILS            |                                  |
| Bezel              | Fixed                            |
| Case Bottom        | Screwed / Stainless steel bottom |
| Clasp              | Buckle                           |
|                    |                                  |