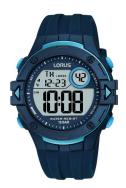

## Lorus men's watch R2325PX9 Specifications

**BUY NOW** 

This document contains all the specifications for the Lorus R2325PX9 men's watch. We at the DIALANDO® watch store offer a large selection of authentic watches from the best watch brands in the world.

https://www.dialando.si/

| PRODUCT INFORMATION     |                  |
|-------------------------|------------------|
| EAN                     | 4894138355554    |
| Gender                  | Men              |
| Warranty [years]        | 2                |
| PRODUCT EXECUTION       |                  |
| Display Type            | Digital          |
|                         |                  |
| Movement type           | Quartz (Battery) |
| Movement type  MEASURES | Quartz (Battery) |

| MATERIAL & COLOUR  |                       |
|--------------------|-----------------------|
| Strap Material     | Silicone              |
| Strap Colour       | Black                 |
| Colour of the dial | Grey                  |
|                    |                       |
| Glass              | Mineral glass         |
| DETAILS            | Mineral glass         |
|                    | Mineral glass  Buckle |