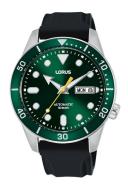

## Lorus men's watch RL455AX9 Specifications

**BUY NOW** 

This document contains all the specifications for the Lorus Automatik RL455AX9 men's watch. We at the DIALANDO® watch store offer a large selection of authentic watches from the best watch brands in the world.

| PRODUCT EXECUTION |                                     |
|-------------------|-------------------------------------|
| Display Type      | Analogue                            |
| Movement type     | Automatic                           |
| Movement Name     | Y676 / Seiko                        |
| Functions         | Minute / Hour / Day / Date / Second |

| MEASURES            |    |  |  |
|---------------------|----|--|--|
| Case width [mm]     | 42 |  |  |
| Case thickness [mm] | 13 |  |  |

| MATERIAL & COLOUR  |                                |
|--------------------|--------------------------------|
| Strap Material     | Silicone                       |
| Strap Colour       | Black                          |
| Case Material      | Stainless steel                |
| Case Colour        | Silver / Green                 |
| Case Surface       | Polished / Matted              |
| Colour of the dial | Green                          |
| Glass              | Mineral glass / Hardened glass |
|                    |                                |
| DETAILS            |                                |
| Dozel              | Fived                          |

| DETAILS         |                                   |
|-----------------|-----------------------------------|
| Bezel           | Fixed                             |
| Case Bottom     | Stainless steel bottom / Screwed  |
| Clasp           | Buckle                            |
| Lighting        | Luminous indexes / Luminous hands |
| Water resistant | 10 ATM                            |