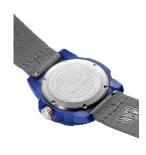

## Luminox men's watch XS.8902.ECO Specifications

**BUY NOW** 

This document contains all the specifications for the Luminox #tide Eco XS.8902.ECO men's watch. We at the DIALANDO® watch store offer a large selection of authentic watches from the best watch brands in the world.

| MATERIAL & COLOUR  |                |
|--------------------|----------------|
| Strap Material     | Plastic        |
| Strap Colour       | Grey           |
| Colour of the dial | Grey           |
| Glass              | Sapphire glass |
|                    |                |
| DETAILS            |                |
| Clasp              | Buckle         |
|                    |                |
| Water resistant    | 20 ATM         |