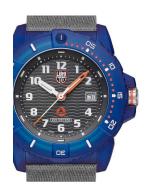

## Luminox men's watch XS.8902.ECO Specifications

**BUY NOW** 

This document contains all the specifications for the Luminox #tide Eco XS.8902.ECO men's watch. We at the DIALANDO® watch store offer a large selection of authentic watches from the best watch brands in the world.

| MATERIAL & COLOUR  |                |
|--------------------|----------------|
| Strap Material     | Plastic        |
| Strap Colour       | Grey           |
| Colour of the dial | Grey           |
| Glass              | Sapphire glass |
|                    |                |
| DETAILS            |                |
| Clasp              | Buckle         |
|                    |                |
| Water resistant    | 20 ATM         |