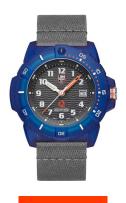

## Luminox men's watch XS.8902.ECO Specifications

**BUY NOW** 

This document contains all the specifications for the Luminox #tide Eco XS.8902.ECO men's watch. We at the DIALANDO® watch store offer a large selection of authentic watches from the best watch brands in the world.

| MATERIAL & COLOUR  |                |
|--------------------|----------------|
| Strap Material     | Plastic        |
| Strap Colour       | Grey           |
| Colour of the dial | Grey           |
| Glass              | Sapphire glass |
|                    |                |
| DETAILS            |                |
| Clasp              | Buckle         |
|                    |                |
| Water resistant    | 20 ATM         |