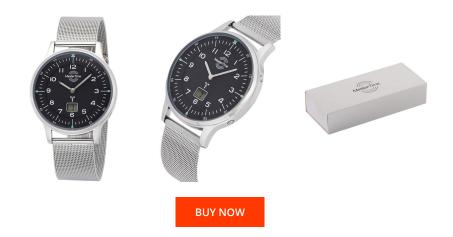

## Master Time men's watch MTGS-10656-61M Specifications

This document contains all the specifications for the Master Time Funk Slim II Series MTGS-10656-61M men's watch. We at the DIALANDO<sup>®</sup> watch store offer a large selection of authentic watches from the best watch brands in the world. https://www.dialando.si/

| PRODUCT INFORMATION |                     |  |
|---------------------|---------------------|--|
| EAN                 | 4260503032984       |  |
| Gender              | Men                 |  |
| Brand               | Master Time         |  |
| Collection          | Funk Slim II Series |  |
| Warranty [years]    | 3                   |  |

| MATERIAL & COLOUR    |                                           |
|----------------------|-------------------------------------------|
| Strap Material       | Stainless steel                           |
| Strap Colour         | Silver                                    |
| Case Material        | Stainless steel                           |
| Case Colour          | Silver                                    |
| Case Surface         | Polished / Matted                         |
| Colour of the dial   | Black                                     |
| Glass                | Mineral glass                             |
|                      |                                           |
| DETAILS              |                                           |
| 0217420              |                                           |
| Bezel                | Fixed                                     |
|                      | Fixed<br>Stainless steel bottom (pressed) |
| Bezel                |                                           |
| Bezel<br>Case Bottom | Stainless steel bottom (pressed)          |