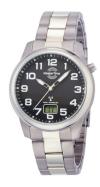

## Master Time men's watch MTGT-10651-50M Specifications

**BUY NOW** 

This document contains all the specifications for the Master Time Funk Titan Series MTGT-10651-50M men's watch. We at the DIALANDO® watch store offer a large selection of authentic watches from the best watch brands in the world. https://www.dialando.si/

| PRODUCT INFORMATION |                   |  |
|---------------------|-------------------|--|
| EAN                 | 4260503032939     |  |
| Gender              | Men               |  |
| Brand               | Master Time       |  |
| Collection          | Funk Titan Series |  |
| Warranty [years]    | 3                 |  |

| PRODUCT EXECUTION             |                                                                                |
|-------------------------------|--------------------------------------------------------------------------------|
| Display Type                  | Digital / Analogue                                                             |
| Movement type                 | Quartz (Battery)                                                               |
| Movement Name                 | DE) / Empfang des Signals DCF 77 (Mainflingen / W361                           |
| Functions                     | Perpetual calendar / Date / Hour / Second / Minute /<br>Radio controlled clock |
| MEASURES                      |                                                                                |
| Case width [mm]               | 41                                                                             |
| Case thickness [mm]           | 10                                                                             |
| Lug width [mm]                | 20                                                                             |
| Max. wrist circumference [mm] | 210                                                                            |

| MATERIAL & COLOUR  |                   |
|--------------------|-------------------|
| Strap Material     | Titanium          |
| Strap Colour       | Silver            |
| Case Material      | Titanium          |
| Case Colour        | Silver            |
| Case Surface       | Polished / Matted |
| Colour of the dial | Black             |
| Glass              | Mineral glass     |
|                    |                   |
| DETAILS            |                   |
| Bazal              | Eivad             |

| DETAILS         |                                   |
|-----------------|-----------------------------------|
| Bezel           | Fixed                             |
| Case Bottom     | Titanium bottom (pressed)         |
| Clasp           | Folding clasp                     |
| Lighting        | Luminous hands / Luminous indexes |
| Water resistant | 5 ATM                             |